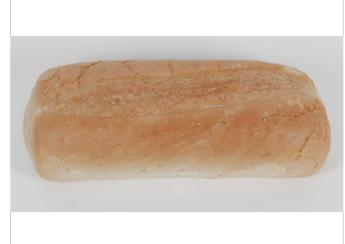

## #33 (Demi Loaf (MAXI))

UPC# 033474000337 Case Count Tray/4-Pack 8.50" +/-**Unit Dimension** Unit Weight 5.0 oz (142g) Case Net Weight N/A Case Gross Weight N/A TiHi N/A Case Dimension N/A Case Cube N/A Color N/A **SLICED** Yes

✓

No

INGREDIENTS: Enriched Unbleached Flour (wheat flour, malted barley flour, niacin, ferrous sulfate, thiamine mononitrate, riboflavin, folic acid), Water, Yeast, contains 2% or less of the following: salt, sugar, soybean oil, dough conditioner (ascorbic acid, enzymes, dextrose, sunflower oil), calcium propionate [to retain freshness], degerminated yellow cornmeal. May contain sesame seeds. CONTAINS WHEAT.